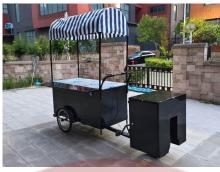

## **DQB270 Food Cart**

## **Specification**

| Model:      | DQB270                                                                                                                                                                                      |
|-------------|---------------------------------------------------------------------------------------------------------------------------------------------------------------------------------------------|
| Dimensions: | 270*85*220cm                                                                                                                                                                                |
| Color:      | Black                                                                                                                                                                                       |
| Version:    | Electric                                                                                                                                                                                    |
| Inclusions: | Cart Body, 150*70*70cm Front Tires, 22inches Rear Tires, 24inches Drawers, 50*15cm Storage Cabinet, 50*30cm Foldable Side Shelf, 150*27cm Rear Cabinet, 70*50*72cm Foldable Shelf, 120*64cm |
| Warranty:   | 1 year warranty for free                                                                                                                                                                    |

## **Details**

- Front - - Front - - Front -

- Front - - Wheel -

- Canopy - - Cabinet- - Side Shelf -

- Ebike Display - - Drawers - - Drawer -