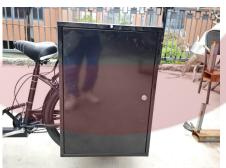

## **Specification**

| Model:      | DQB270                                                                                                                                                                                      |
|-------------|---------------------------------------------------------------------------------------------------------------------------------------------------------------------------------------------|
| Dimensions: | 270*85*220cm                                                                                                                                                                                |
| Color:      | Black                                                                                                                                                                                       |
| Version:    | Electric                                                                                                                                                                                    |
| Inclusions: | Cart Body, 150*70*70cm Front Tires, 22inches Rear Tires, 24inches Drawers, 50*15cm Storage Cabinet, 50*30cm Foldable Side Shelf, 150*27cm Rear Cabinet, 70*50*72cm Foldable Shelf, 120*64cm |
| Warranty:   | 1 year warranty for free                                                                                                                                                                    |

## **Details**

- Front - - Front - - Front -

- Front - - Wheel -

- Canopy - - Cabinet- - Side Shelf -

- Ebike Display - - Drawers - - Drawer -