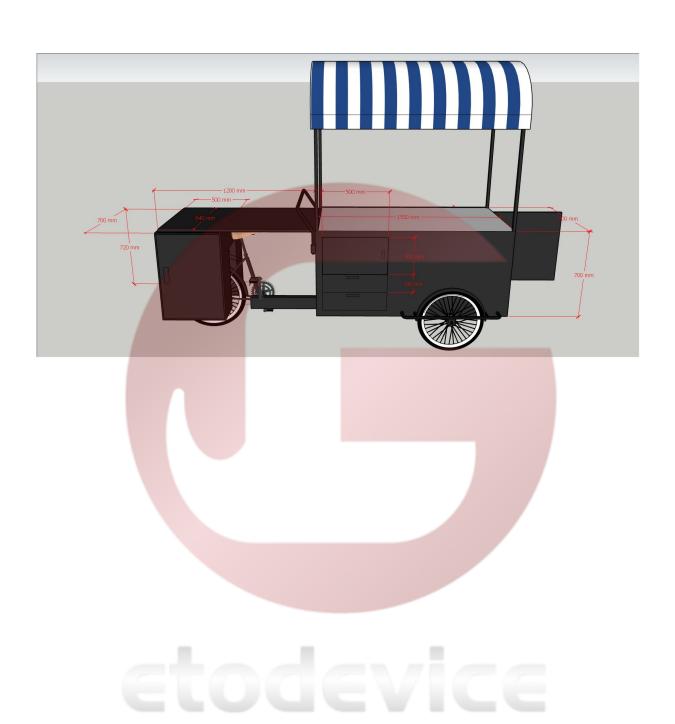

## **Specification**

| Model:      | DQB270                                                                                                                                                                                      |
|-------------|---------------------------------------------------------------------------------------------------------------------------------------------------------------------------------------------|
| Dimensions: | 270*85*220cm                                                                                                                                                                                |
| Color:      | Black                                                                                                                                                                                       |
| Version:    | Electric                                                                                                                                                                                    |
| Inclusions: | Cart Body, 150*70*70cm Front Tires, 22inches Rear Tires, 24inches Drawers, 50*15cm Storage Cabinet, 50*30cm Foldable Side Shelf, 150*27cm Rear Cabinet, 70*50*72cm Foldable Shelf, 120*64cm |
| Warranty:   | 1 year warranty for free                                                                                                                                                                    |