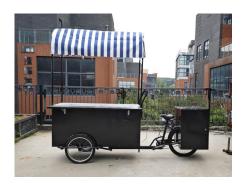

## **DQB270 Food Cart**

## **Specification**

| Model:      | DQB270                                                                                                                                                                                      |
|-------------|---------------------------------------------------------------------------------------------------------------------------------------------------------------------------------------------|
| Dimensions: | 270*85*220cm                                                                                                                                                                                |
| Color:      | Black                                                                                                                                                                                       |
| Version:    | Electric                                                                                                                                                                                    |
| Inclusions: | Cart Body, 150*70*70cm Front Tires, 22inches Rear Tires, 24inches Drawers, 50*15cm Storage Cabinet, 50*30cm Foldable Side Shelf, 150*27cm Rear Cabinet, 70*50*72cm Foldable Shelf, 120*64cm |
| Warranty:   | 1 year warranty for free                                                                                                                                                                    |

## **Details**

- Front - - Front - - Front -

- Front - - Wheel -

- Canopy - - Cabinet- - Side Shelf -

- Ebike Display - - Drawers - - Drawer -