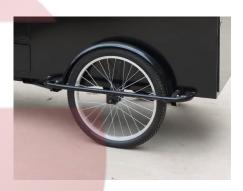

## **Specification**

| Model:      | DQB270                                                                                                                                                                                      |
|-------------|---------------------------------------------------------------------------------------------------------------------------------------------------------------------------------------------|
| Dimensions: | 270*85*220cm                                                                                                                                                                                |
| Color:      | Black                                                                                                                                                                                       |
| Version:    | Electric                                                                                                                                                                                    |
| Inclusions: | Cart Body, 150*70*70cm Front Tires, 22inches Rear Tires, 24inches Drawers, 50*15cm Storage Cabinet, 50*30cm Foldable Side Shelf, 150*27cm Rear Cabinet, 70*50*72cm Foldable Shelf, 120*64cm |
| Warranty:   | 1 year warranty for free                                                                                                                                                                    |

## **Details**

- Front - - Front - - Front -

- Front - - Wheel -

- Canopy - - Cabinet- - Side Shelf -

- Ebike Display - - Drawers - - Drawer -