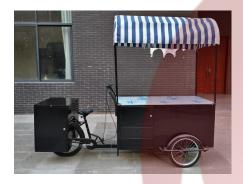

## **DQB270 Food Cart**

## **Specification**

| Model:      | DQB270                                                                                                                                                                                      |
|-------------|---------------------------------------------------------------------------------------------------------------------------------------------------------------------------------------------|
| Dimensions: | 270*85*220cm                                                                                                                                                                                |
| Color:      | Black                                                                                                                                                                                       |
| Version:    | Electric                                                                                                                                                                                    |
| Inclusions: | Cart Body, 150*70*70cm Front Tires, 22inches Rear Tires, 24inches Drawers, 50*15cm Storage Cabinet, 50*30cm Foldable Side Shelf, 150*27cm Rear Cabinet, 70*50*72cm Foldable Shelf, 120*64cm |
| Warranty:   | 1 year warranty for free                                                                                                                                                                    |

## **Details**

- Front - - Front - - Front -

- Front - - Wheel -

- Canopy - - Cabinet- - Side Shelf -

- Ebike Display - - Drawers - - Drawer -