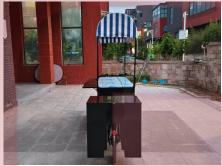

## **DQB270 Food Cart**

## **Specification**

| Model:      | DQB270                                                                                                                                                                                      |
|-------------|---------------------------------------------------------------------------------------------------------------------------------------------------------------------------------------------|
| Dimensions: | 270*85*220cm                                                                                                                                                                                |
| Color:      | Black                                                                                                                                                                                       |
| Version:    | Electric                                                                                                                                                                                    |
| Inclusions: | Cart Body, 150*70*70cm Front Tires, 22inches Rear Tires, 24inches Drawers, 50*15cm Storage Cabinet, 50*30cm Foldable Side Shelf, 150*27cm Rear Cabinet, 70*50*72cm Foldable Shelf, 120*64cm |
| Warranty:   | 1 year warranty for free                                                                                                                                                                    |