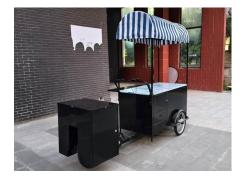

## **DQB270 Food Cart**

## **Specification**

| Model:      | DQB270                                                                                                                                                                                      |
|-------------|---------------------------------------------------------------------------------------------------------------------------------------------------------------------------------------------|
| Dimensions: | 270*85*220cm                                                                                                                                                                                |
| Color:      | Black                                                                                                                                                                                       |
| Version:    | Electric                                                                                                                                                                                    |
| Inclusions: | Cart Body, 150*70*70cm Front Tires, 22inches Rear Tires, 24inches Drawers, 50*15cm Storage Cabinet, 50*30cm Foldable Side Shelf, 150*27cm Rear Cabinet, 70*50*72cm Foldable Shelf, 120*64cm |
| Warranty:   | 1 year warranty for free                                                                                                                                                                    |

## **Details**

- Front - - Front - - Front -

- Front - - Wheel -

- Canopy - - Cabinet- - Side Shelf -

- Ebike Display - - Drawers - - Drawer -